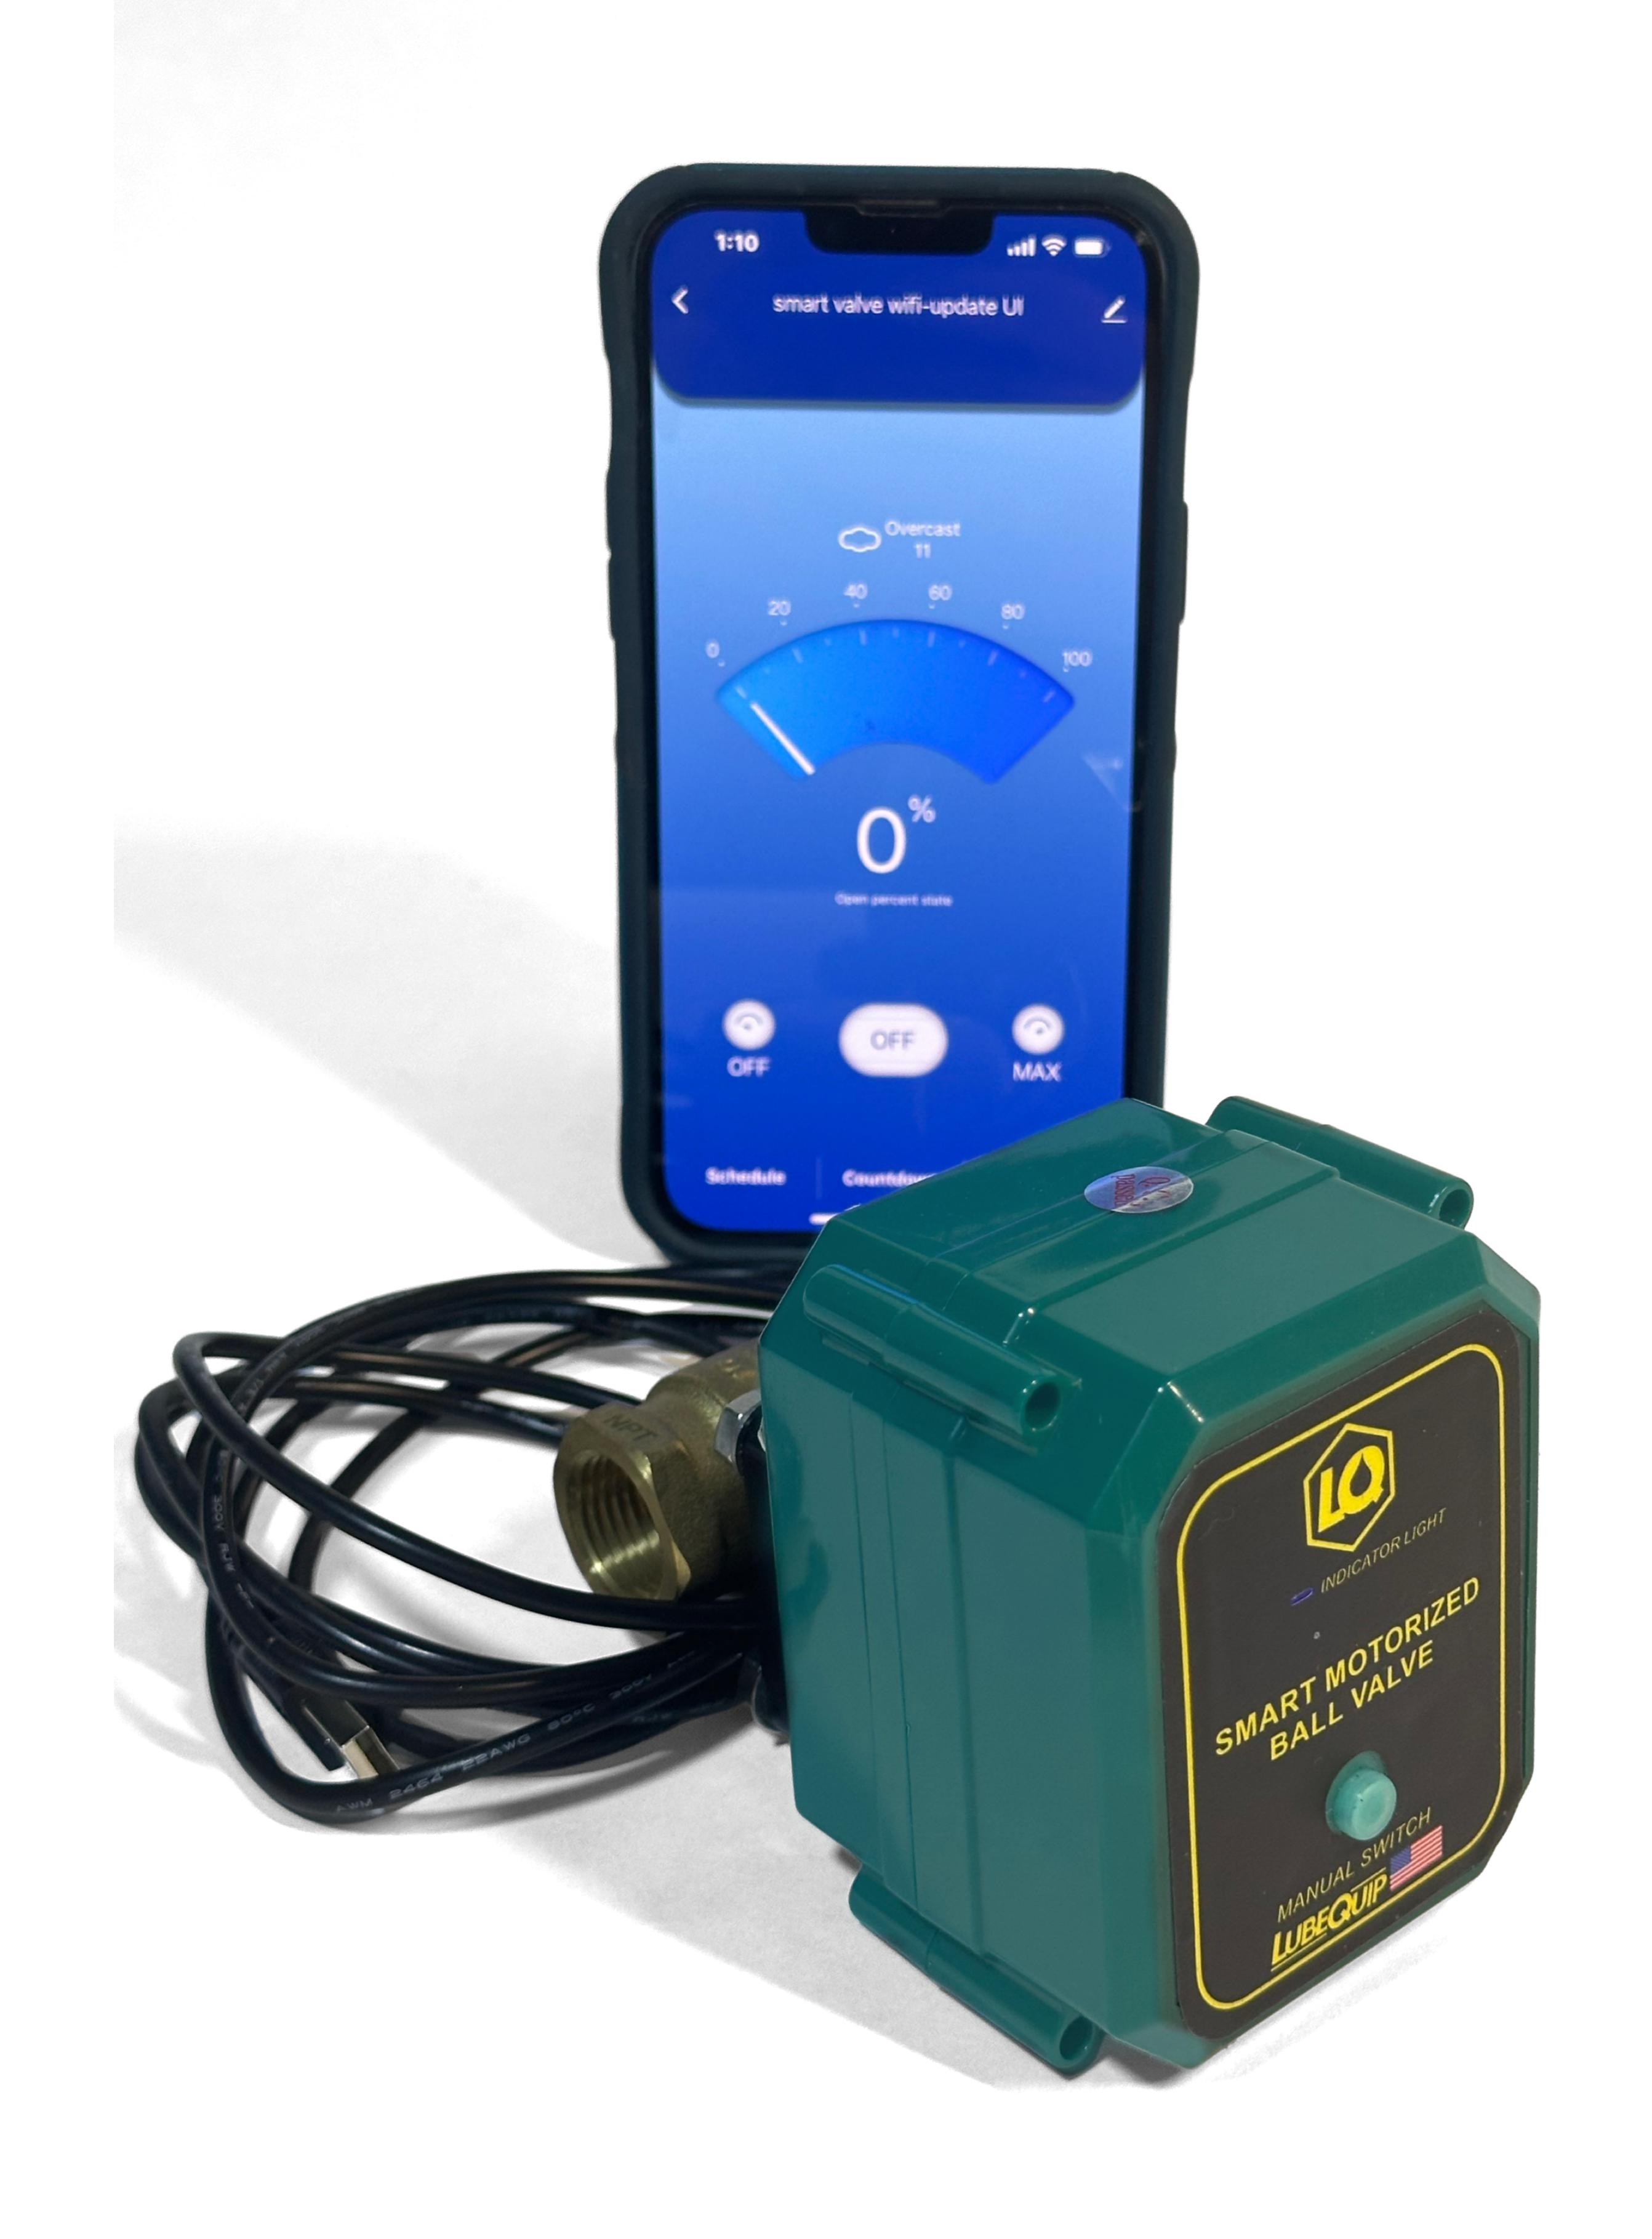

# Remote Operation

Control the valve remotely through a mobile app via Wi-Fi, enabling adjustments from virtually anywhere.

#### · Flow Scheduling

Program automatic opening and closing times to optimize efficiency, prevent leaks, and extend the lifespan of pumps and equipment.

### • Dual Control Options

Switch between remote operation and a manual override, ensuring functionality during network interruptions.

Features USB-powered wiring and an automatic shutoff mechanism that closes the valve within 2 seconds of power loss for enhanced safety.