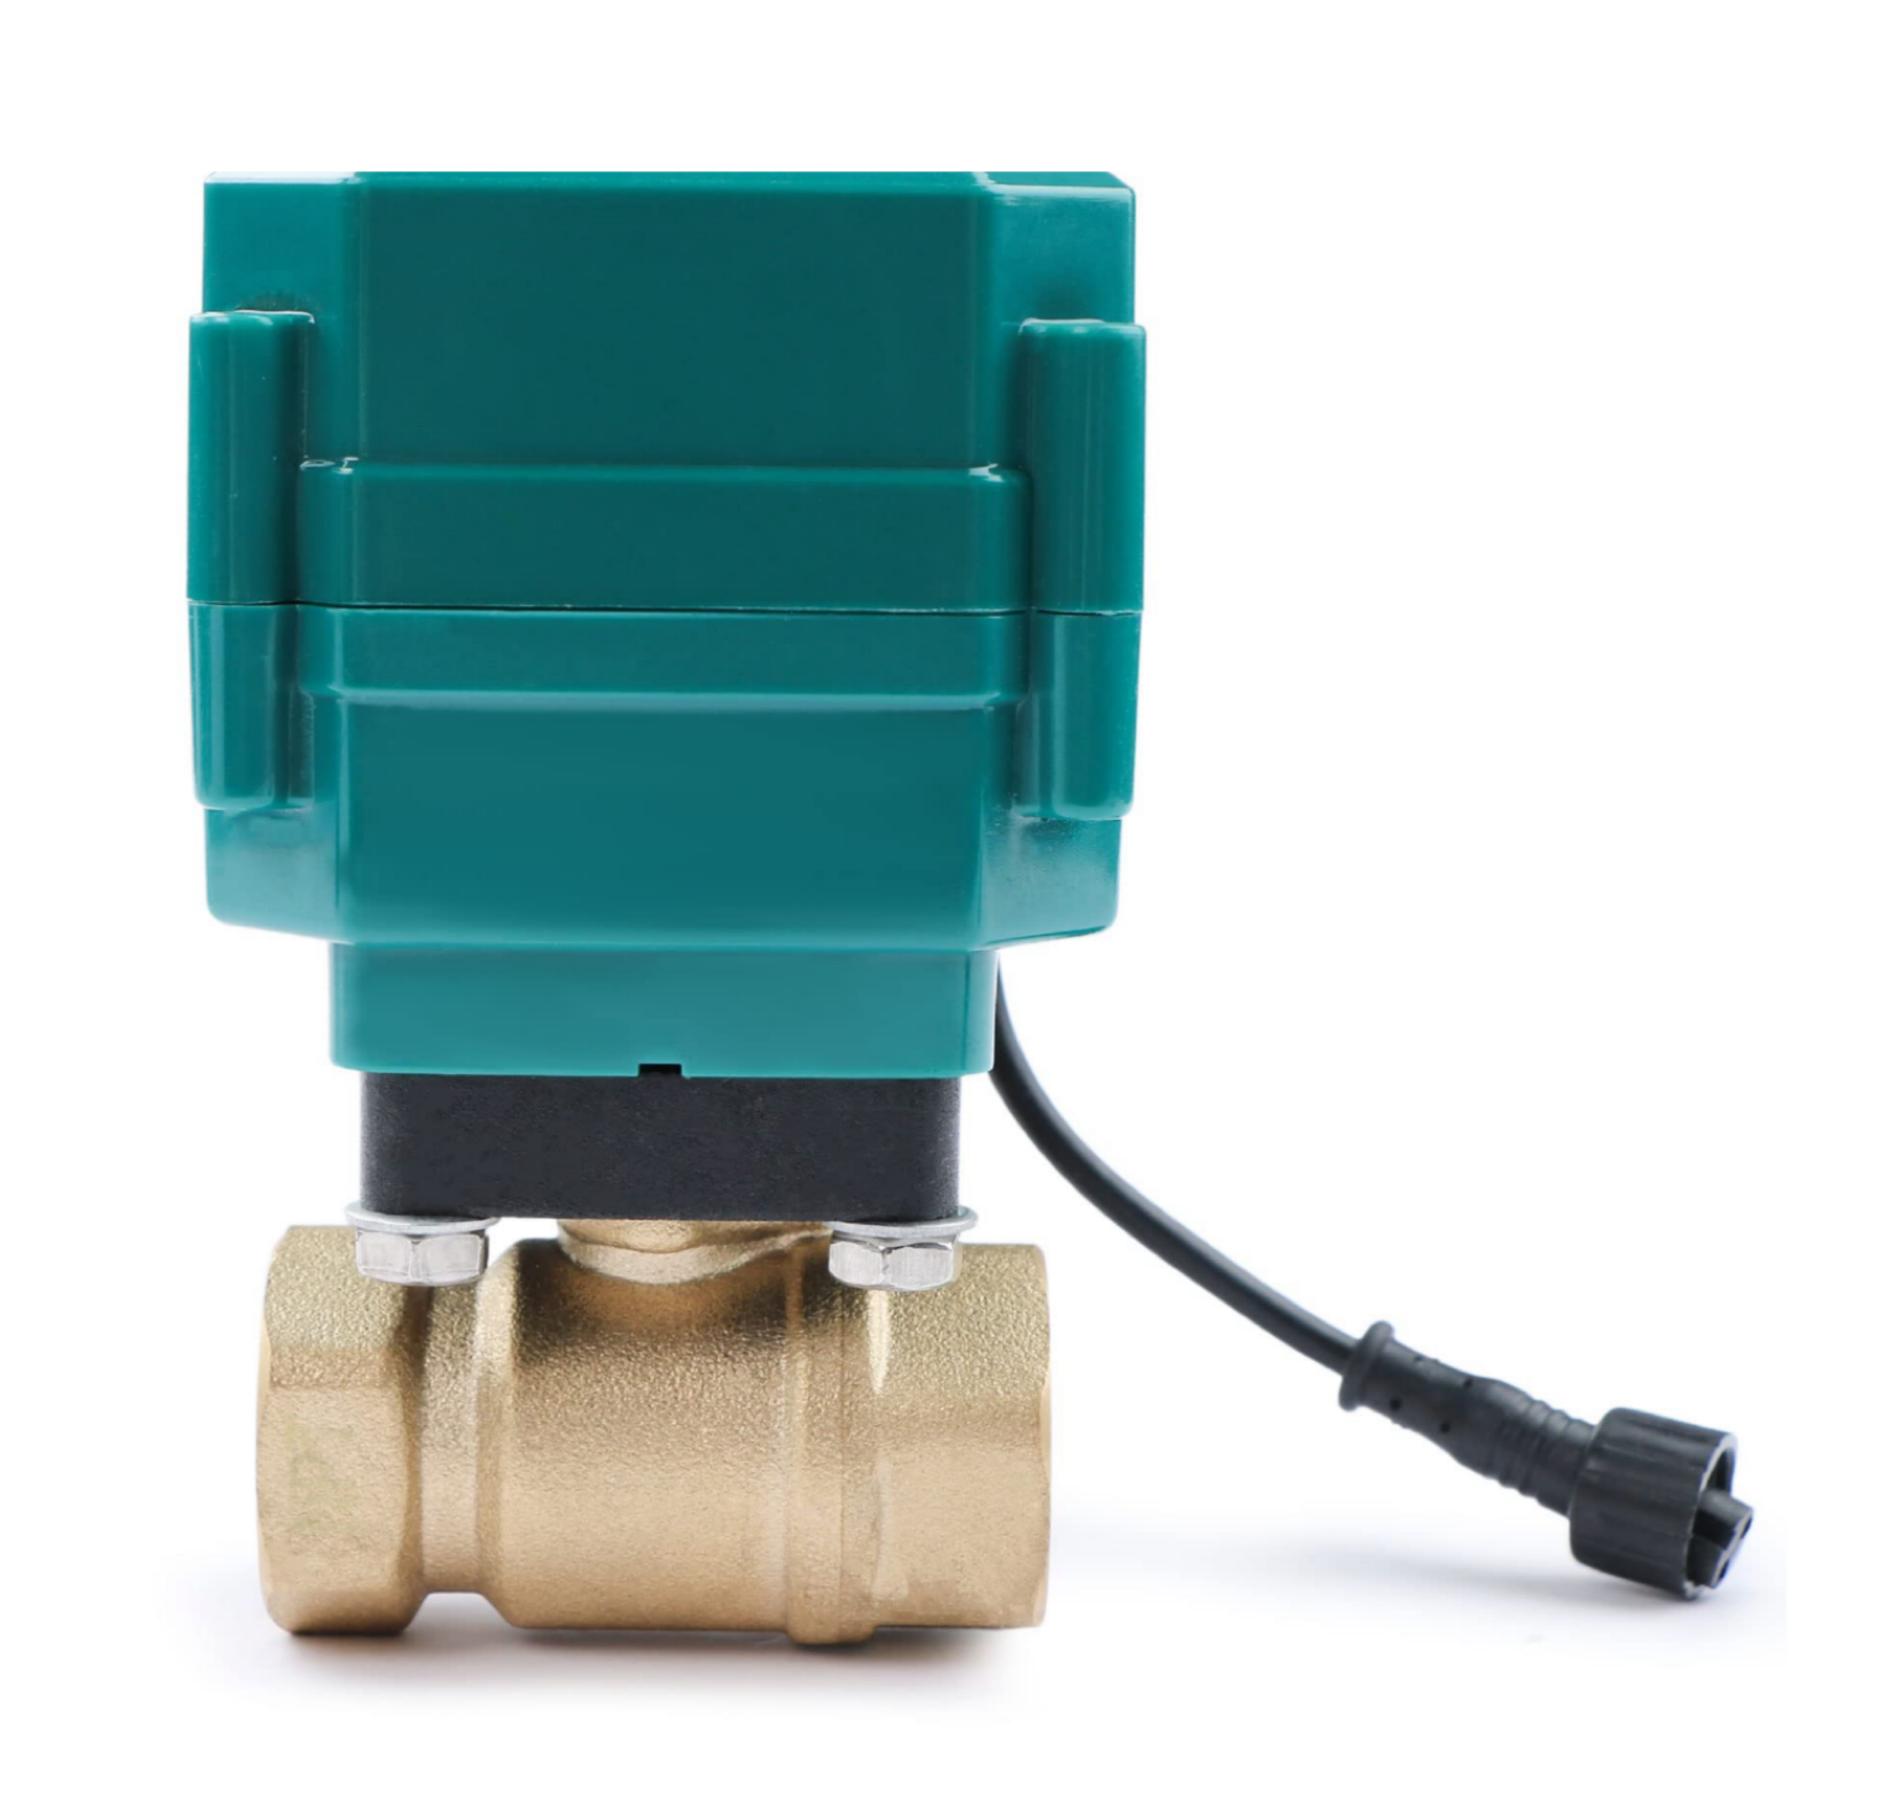

# Smart Motorized Ball Valve

The LubeQuip Smart Motorized Ball Valve is an innovative solution designed for precision, safety, and convenience in flow control. This smart valve combines cutting-edge technology with practical functionality, making it an ideal choice for modern lubrication systems.

# Remote Operation

Control the valve remotely through a mobile app via Wi-Fi, enabling adjustments from virtually anywhere.

#### · Flow Scheduling

Program automatic opening and closing times to optimize efficiency, prevent leaks, and extend the lifespan of pumps and equipment.

### • Dual Control Options

Switch between remote operation and a manual override, ensuring functionality during network interruptions.

Features USB-powered wiring and an automatic shutoff mechanism that closes the valve within 2 seconds of power loss for enhanced safety.

## • Durable Performance

Engineered for long-term reliability with a lifespan of 80,000 to 100,000 cycles.

Sales / 918-857-2765 Service / 918-934-5300 www.lubequipusa.com