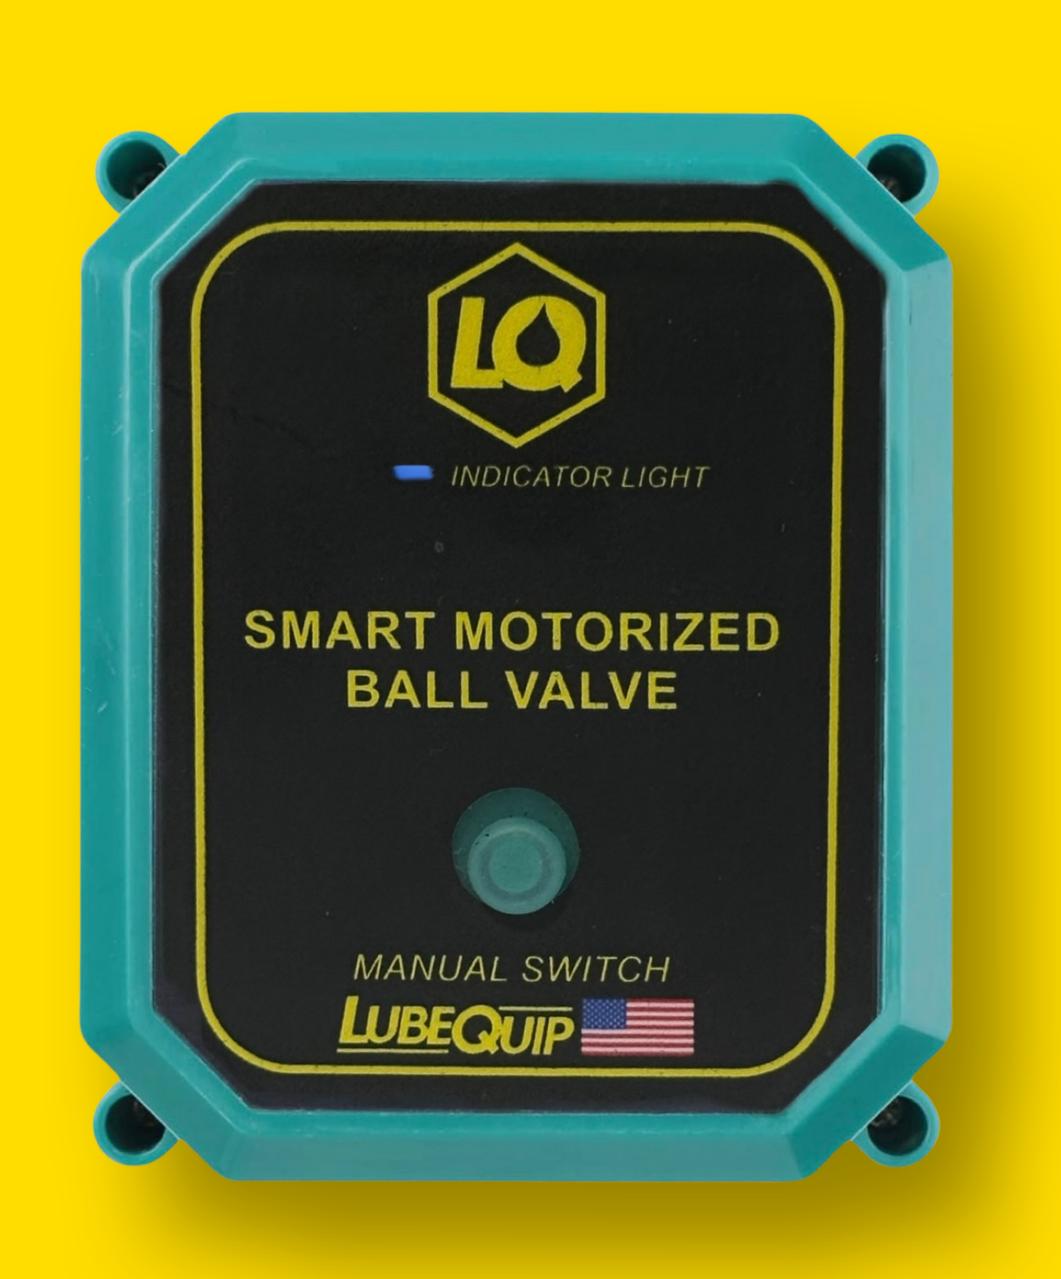

# Smart Motorized Ball Valve

The LubeQuip Smart Motorized Ball Valve is an innovative solution designed for precision, safety, and convenience in flow control. This smart valve combines cutting-edge technology with practical functionality, making it an ideal choice for modern lubrication systems.

### • Dual Control Options

Switch between remote operation and a manual override, ensuring functionality during network interruptions.

Features USB-powered wiring and an automatic shutoff mechanism that closes the valve within 2 seconds of power loss for enhanced safety.